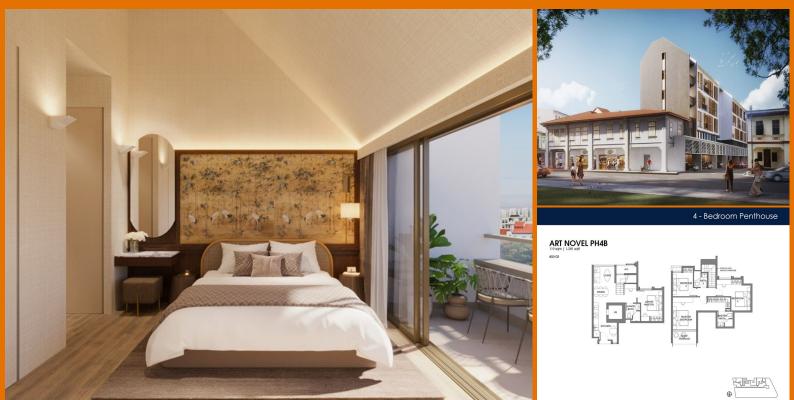

## 30 JOO CHIAT PLACE, EAST COAST, MARINE PARADE, SINGAPORE 427754

SGLD01136352 LISTING ID: TENURE: FREEHOLD TITLE: ■ SIZE BUILT-UP: 1,281SQFT (119SQM) SITE AREA: 13,996SQFT (1,300SQM) ■ NO. OF FLOORS: FLOOR/LEVEL: **5 - PENTHOUSE** BED ROOMS: BATH ROOMS: MAIDS ROOMS: N/A ■ PARKING SPACES: N/A LAYOUT TYPE: OTHER ■ FACING: N/A VIEWING: OTHER SELLING PRICE: FOR PRICE! ■ COMPLETION YEAR: 2025 CONDITION: **ORIGINAL CONDITION FURNISHING:** PARTIALLY FURNISHED LISTING DATE: JUL 26, 2023

### ATLASSIA Apartment fo

Apartment for Sale: Partially furnished, 4 bedroom, 3 bathroom. Completion in 2025, this penthouse unit is in original condition. Tenure: Freehold Located in Singapore's district D15 near East Coast, Marine Parade in the area East Coast (Central region).